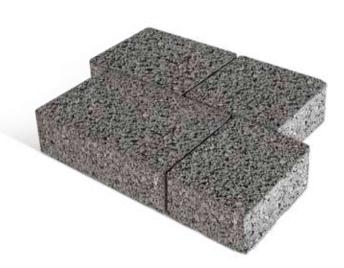

20,8x31,2 20.8x20.8 20,8x13 Thickness: 10 cm 6pz (20,8x31,2) per strato:

Colours:

Size cm:

Formati

Weight:

20,8x10,4

12pz (20,8x20,8) 6pz (20,8x13) 6pz (20,8x10,4)

200 kg/m²

creta mix, grey.