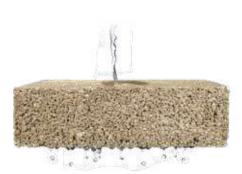

### 100% DRAINING

**Edègreen** is a one-of-a-kind Betonella, characterised by its natural drainage capacity thanks to a suitable porosity of the concrete.

This feature guarantees rapid and complete drainage of the water, preventing it from running off into the collection wells and pipes.

### >200 l/sqm/min

Drainage rate

### **TECHNICAL SPECIFICATIONS**

- Run-off coefficient **0.2**
- Drainage capacity > 220 L/sqm/min
- % recycled material > 10%
- Minimum compressive strength > 500 kg/cm2