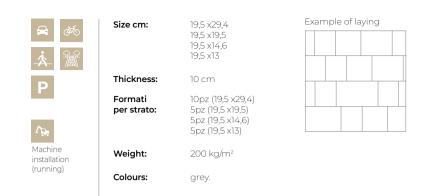

20,8x31,2 20.8x20.8 20,8x13 Thickness: 10 cm 6pz (20,8x31,2) per strato:

Colours:

Size cm:

Formati

Weight:

20,8x10,4

12pz (20,8x20,8) 6pz (20,8x13) 6pz (20,8x10,4)

200 kg/m²

creta mix, grey.