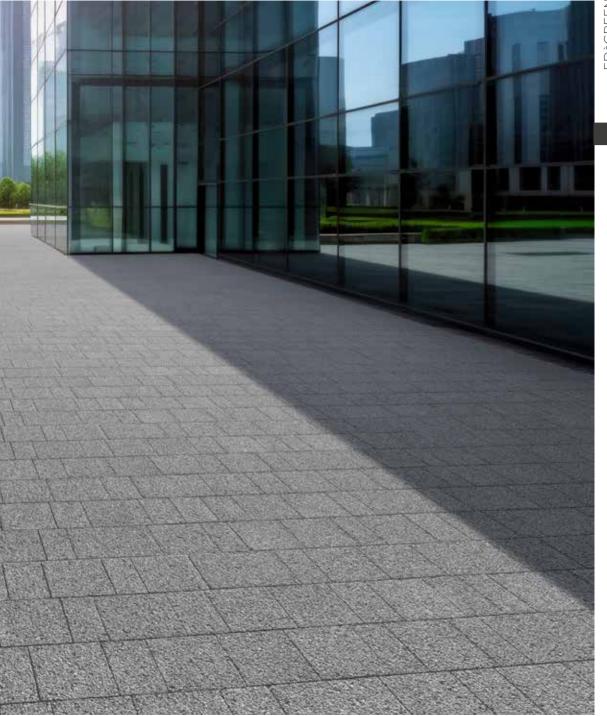

### 100% DRAINING

**Edègreen** is a one-of-a-kind Betonella, characterised by its natural drainage capacity thanks to a suitable porosity of the concrete.

This feature guarantees rapid and complete drainage of the water, preventing it from running off into the collection wells and pipes.

Made with high quality materials, Edègreen guarantees durability without compromise.

It is particularly suitable for paving parking stalls, cycle paths and pedestrian areas, eliminating the effect of asphyxiation of the vegetation. Thanks to its eco-friendly composition, Edègreen is able to reduce the environmental impact of outdoor pavement, contributing to the protection of our planet. >10% Recycled content

# Example of laying

From above: creta mix, grey.

Betonella Park 10 Edègreen is a 100 mm thick draining concrete Betonella<sup>®</sup>, made with natural aggregates and characterised by a concrete mixture with a void ratio of about 20%. Its drainage capacity is 220 L/sqm/min. It is particularly suitable for parking