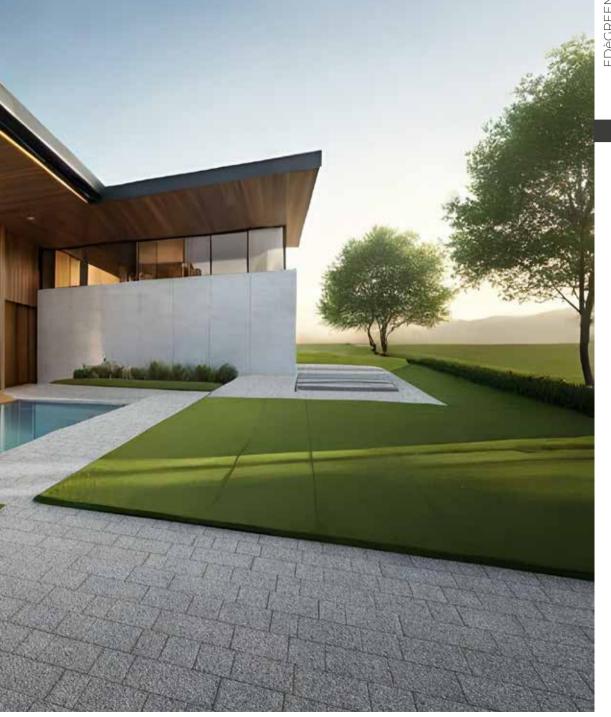

## THE NEW LINE EDÈGREEN

# The new Betonella® 100% draining line.

Dry laying

Run-off coefficient 0.2

Eco-friendly recyclable product

Excellent selflocking

### 100% DRAINING

**Edègreen** is a one-of-a-kind Betonella, characterised by its natural drainage capacity thanks to a suitable porosity of the concrete.

This feature guarantees rapid and complete drainage of the water, preventing it from running off into the collection wells and pipes.

Made with high quality materials, Edègreen guarantees durability without compromise.

It is particularly suitable for paving parking stalls, cycle paths and pedestrian areas, eliminating the effect of asphyxiation of the vegetation. Thanks to its eco-friendly composition, Edègreen is able to reduce the environmental impact of outdoor pavement, contributing to the protection of our planet. >10% Recycled content