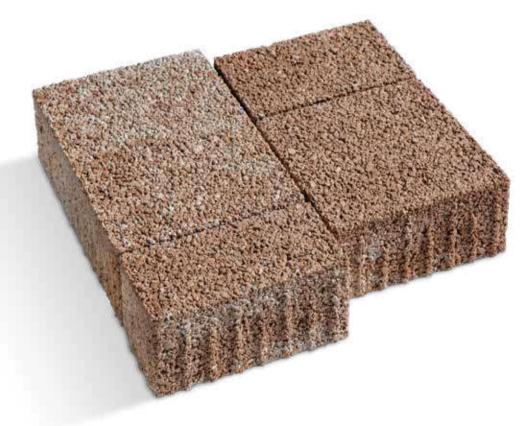

### 100% DRAINING

**Edègreen** is a one-of-a-kind Betonella, characterised by its natural drainage capacity thanks to a suitable porosity of the concrete.

This feature guarantees rapid and complete drainage of the water, preventing it from running off into the collection wells and pipes.

Made with high quality materials, Edègreen guarantees durability without compromise.

It is particularly suitable for paving parking stalls, cycle paths and pedestrian areas, eliminating the effect of asphyxiation of the vegetation. Thanks to its eco-friendly composition, Edègreen is able to reduce the environmental impact of outdoor pavement, contributing to the protection of our planet. >10% Recycled content

# Example of laying

From above: creta mix, grey.

Betonella Park 10 Edègreen is a 100 mm thick draining concrete Betonella<sup>®</sup>, made with natural aggregates and characterised by a concrete mixture with a void ratio of about 20%. Its drainage capacity is 220 L/sqm/min. It is particularly suitable for parking