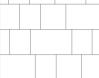

# Example of laying

From above: creta mix, grey.

Betonella Park 10 Edègreen is a 100 mm thick draining concrete Betonella<sup>®</sup>, made with natural aggregates and characterised by a concrete mixture with a void ratio of about 20%. Its drainage capacity is 220 L/sqm/min. It is particularly suitable for parking

From above: creta mix, grey.