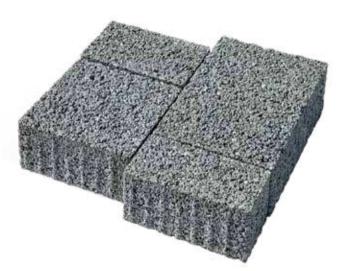

### 100% DRAINING

**Edègreen** is a one-of-a-kind Betonella, characterised by its natural drainage capacity thanks to a suitable porosity of the concrete.

This feature guarantees rapid and complete drainage of the water, preventing it from running off into the collection wells and pipes.

Made with high quality materials, Edègreen guarantees durability without compromise.

It is particularly suitable for paving parking stalls, cycle paths and pedestrian areas, eliminating the effect of asphyxiation of the vegetation. Thanks to its eco-friendly composition, Edègreen is able to reduce the environmental impact of outdoor pavement, contributing to the protection of our planet. >10% Recycled content

### >200 l/sqm/min

Drainage rate

### 10 cm and 11 cm

Draining capacity