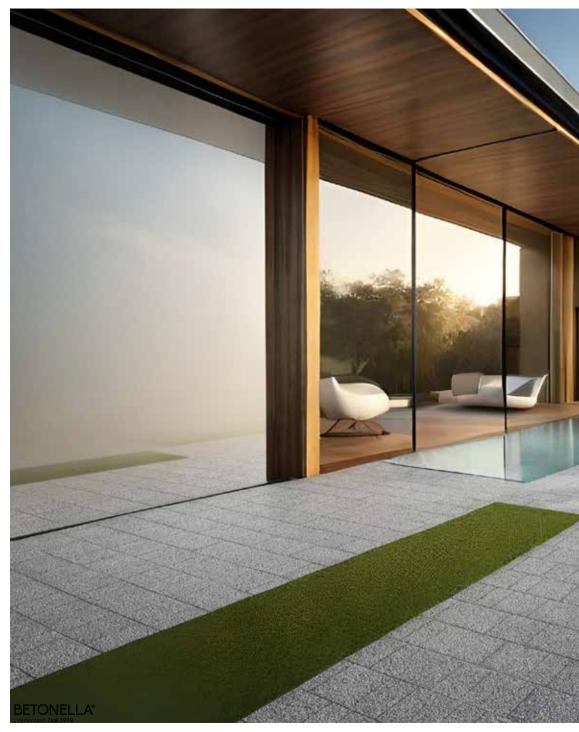

### 100% DRAINING

**Edègreen** is a one-of-a-kind Betonella, characterised by its natural drainage capacity thanks to a suitable porosity of the concrete.

This feature guarantees rapid and complete drainage of the water, preventing it from running off into the collection wells and pipes.

Made with high quality materials, Edègreen guarantees durability without compromise.

It is particularly suitable for paving parking stalls, cycle paths and pedestrian areas, eliminating the effect of asphyxiation of the vegetation. Thanks to its eco-friendly composition, Edègreen is able to reduce the environmental impact of outdoor pavement, contributing to the protection of our planet. >10% Recycled content

# Example of laying

From above: creta mix, grey.

Betonella Park 10 Edègreen is a 100 mm thick draining concrete Betonella<sup>®</sup>, made with natural aggregates and characterised by a concrete mixture with a void ratio of about 20%. Its drainage capacity is 220 L/sqm/min. It is particularly suitable for parking