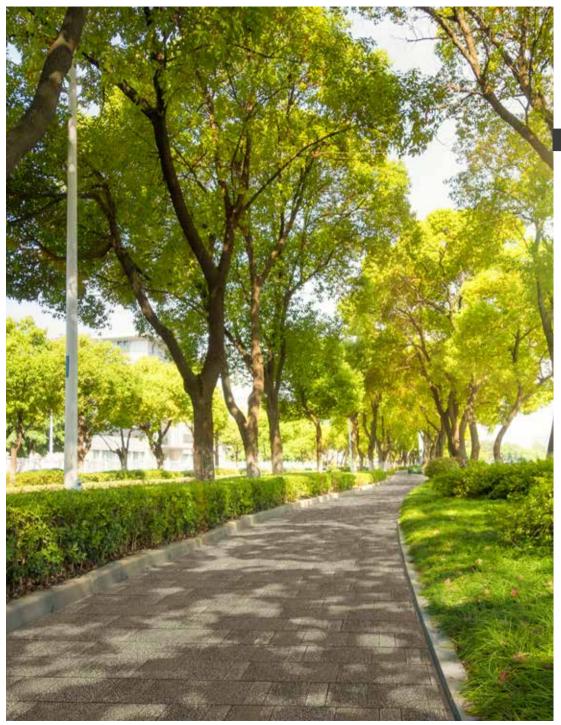

### 100% DRAINING

**Edègreen** is a one-of-a-kind Betonella, characterised by its natural drainage capacity thanks to a suitable porosity of the concrete.

This feature guarantees rapid and complete drainage of the water, preventing it from running off into the collection wells and pipes.

Made with high quality materials, Edègreen guarantees durability without compromise.

It is particularly suitable for paving parking stalls, cycle paths and pedestrian areas, eliminating the effect of asphyxiation of the vegetation. Thanks to its eco-friendly composition, Edègreen is able to reduce the environmental impact of outdoor pavement, contributing to the protection of our planet. >10% Recycled content