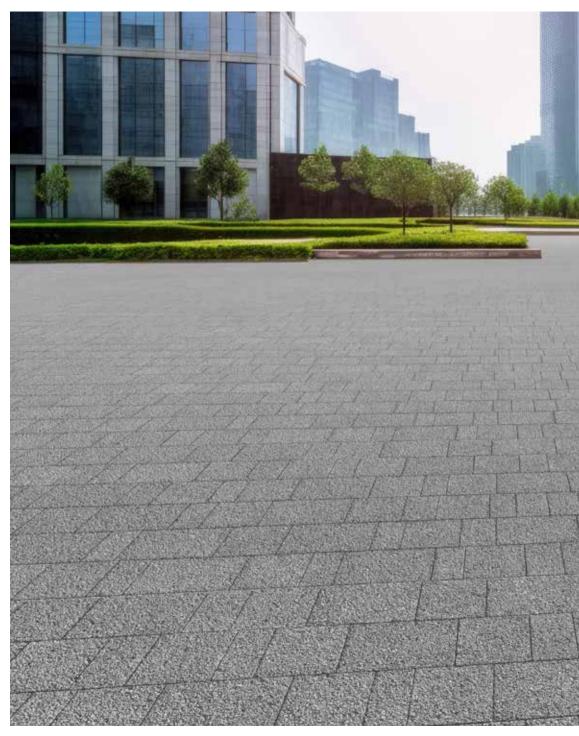

### 100% DRAINING

**Edègreen** is a one-of-a-kind Betonella, characterised by its natural drainage capacity thanks to a suitable porosity of the concrete.

This feature guarantees rapid and complete drainage of the water, preventing it from running off into the collection wells and pipes.

Made with high quality materials, Edègreen guarantees durability without compromise.

It is particularly suitable for paving parking stalls, cycle paths and pedestrian areas, eliminating the effect of asphyxiation of the vegetation. Thanks to its eco-friendly composition, Edègreen is able to reduce the environmental impact of outdoor pavement, contributing to the protection of our planet. >10% Recycled content

# Example of laying

From above: creta mix, grey.

Betonella Park 10 Edègreen is a 100 mm thick draining concrete Betonella<sup>®</sup>, made with natural aggregates and characterised by a concrete mixture with a void ratio of about 20%. Its drainage capacity is 220 L/sqm/min. It is particularly suitable for parking